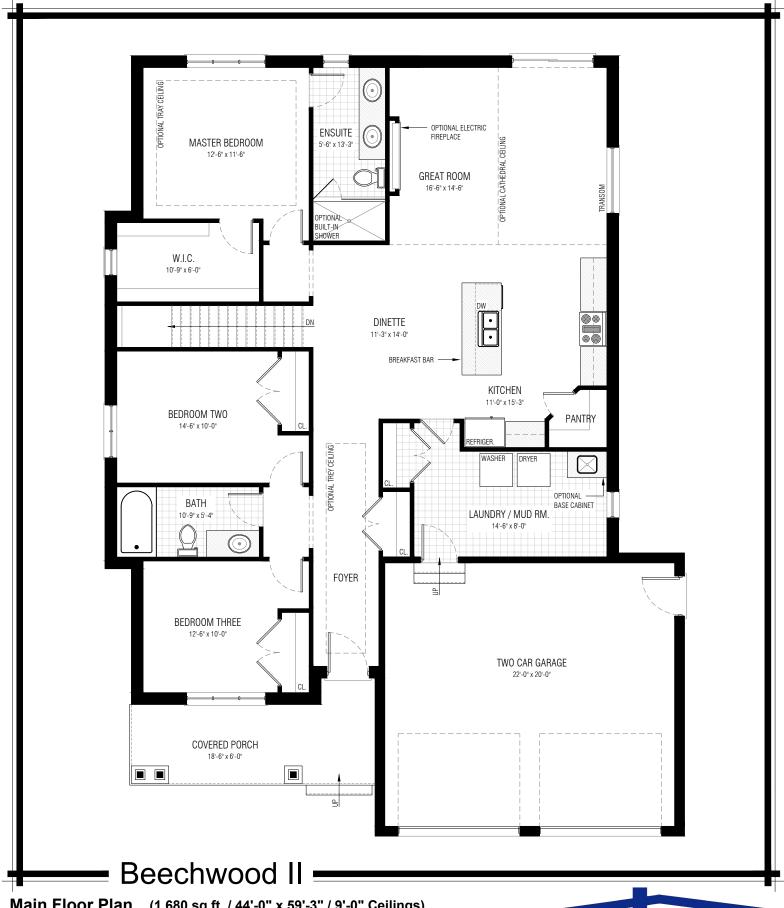

Main Floor Plan (1,680 sq.ft. / 44'-0" x 59'-3" / 9'-0" Ceilings)

This picture is an artists representation. Please refer to a sales representative for upgraded options.

This plan and any pricing is the property of DHP Homes. They are not to be duplicated in any way. Plans and specifications are approximate, and are subject to change without notice.