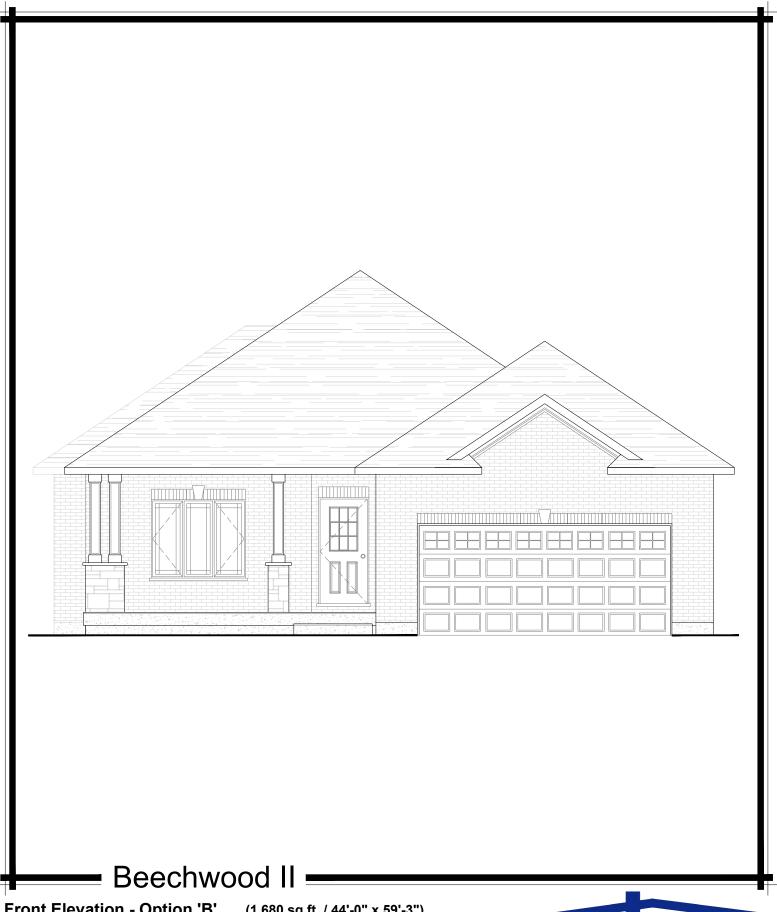

Front Elevation - Option 'B' (1,680 sq.ft. / 44'-0" x 59'-3")

This picture is an artists representation. Please refer to a sales representative for upgraded options.

This plan and any pricing is the property of DHP Homes. They are not to be duplicated in any way. Plans and specifications are approximate, and are subject to change without notice.