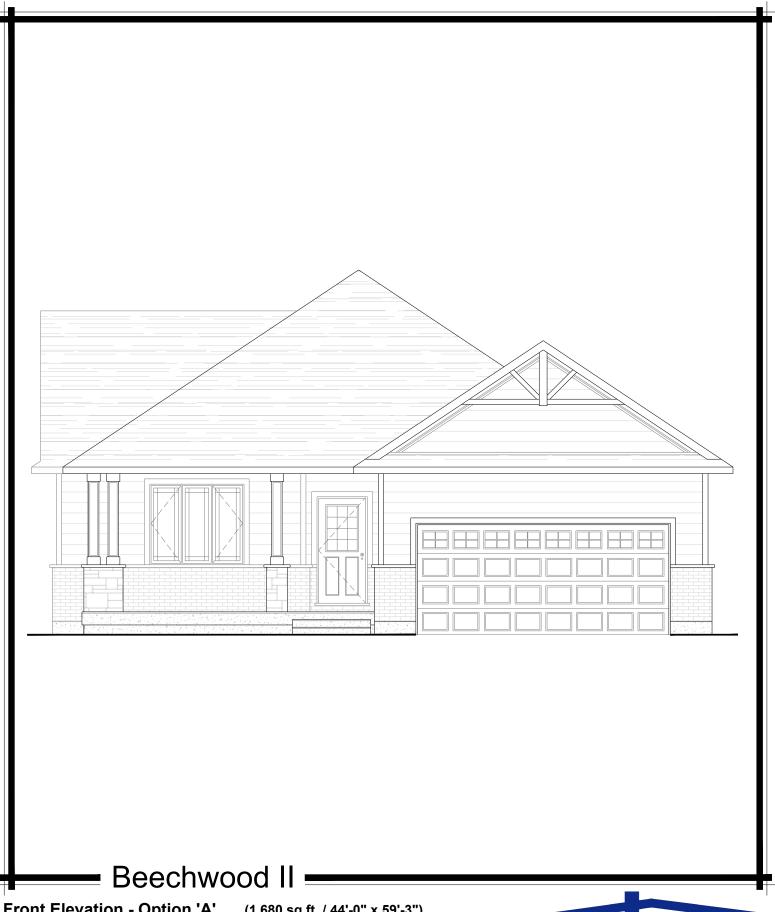

Front Elevation - Option 'A' (1,680 sq.ft. / 44'-0" x 59'-3")

This picture is an artists representation. Please refer to a sales representative for upgraded options.

This plan and any pricing is the property of DHP Homes. They are not to be duplicated in any way. Plans and specifications are approximate, and are subject to change without notice.