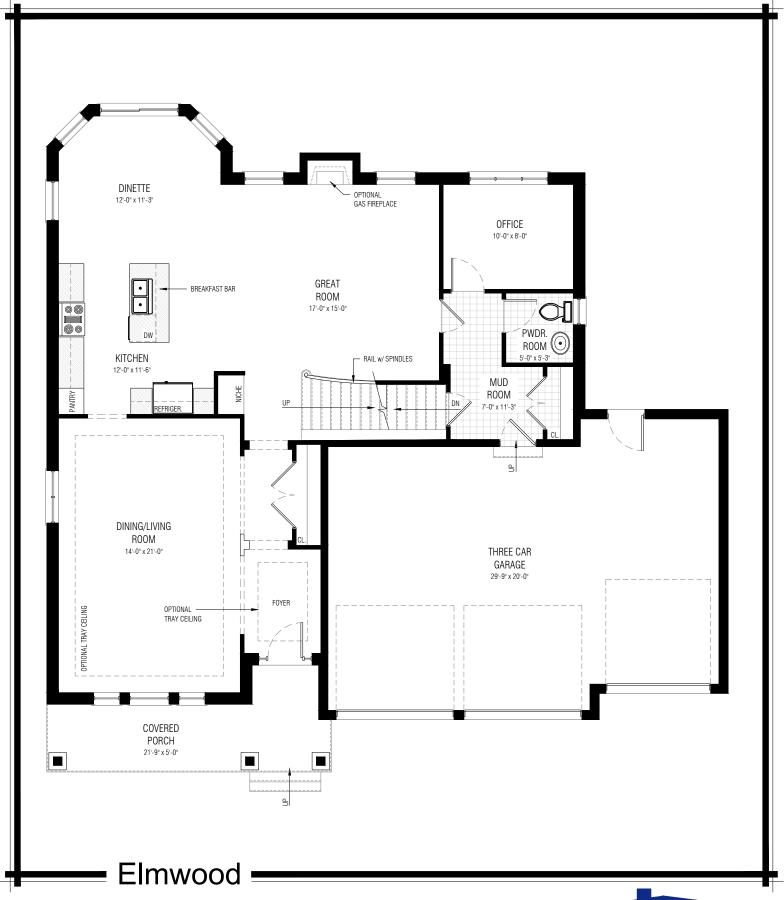

## Main Floor Plan (2,750 sq.ft. / 52'-0" x 51'-0" - 9'-0" ceilings)

This picture is an artists representation. Please refer to a sales representative for upgraded options.