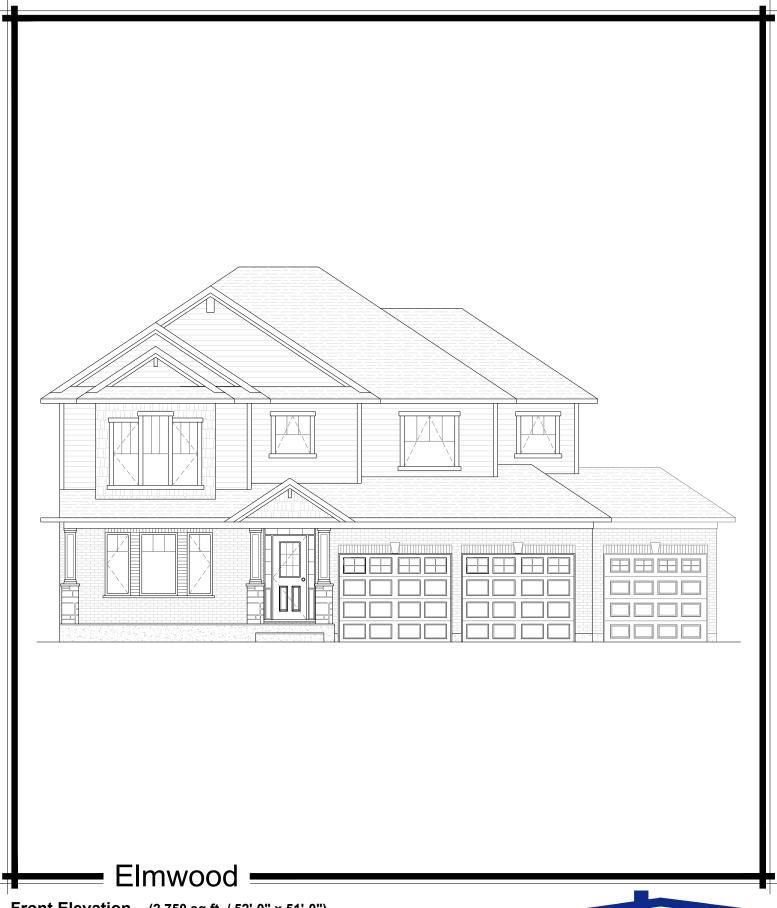

Front Elevation (2,750 sq.ft. / 52'-0" x 51'-0")

This picture is an artists representation. Please refer to a sales representative for upgraded options.