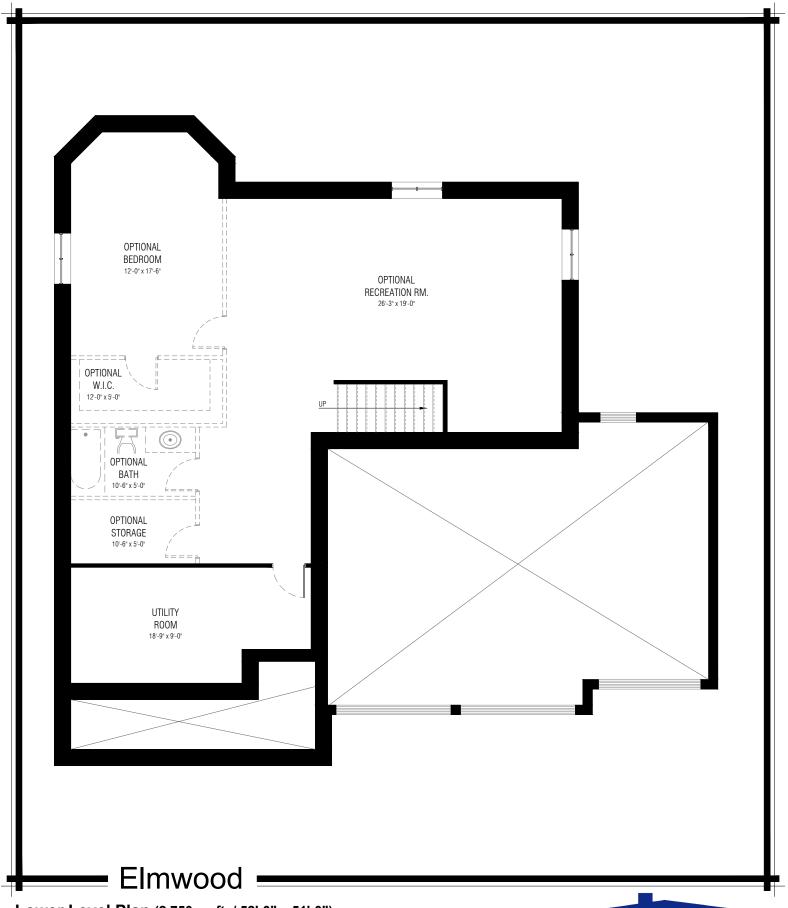

## Lower Level Plan (2,750 sq.ft. / 52'-0" x 51'-0")

This picture is an artists representation. Please refer to a sales representative for upgraded options.