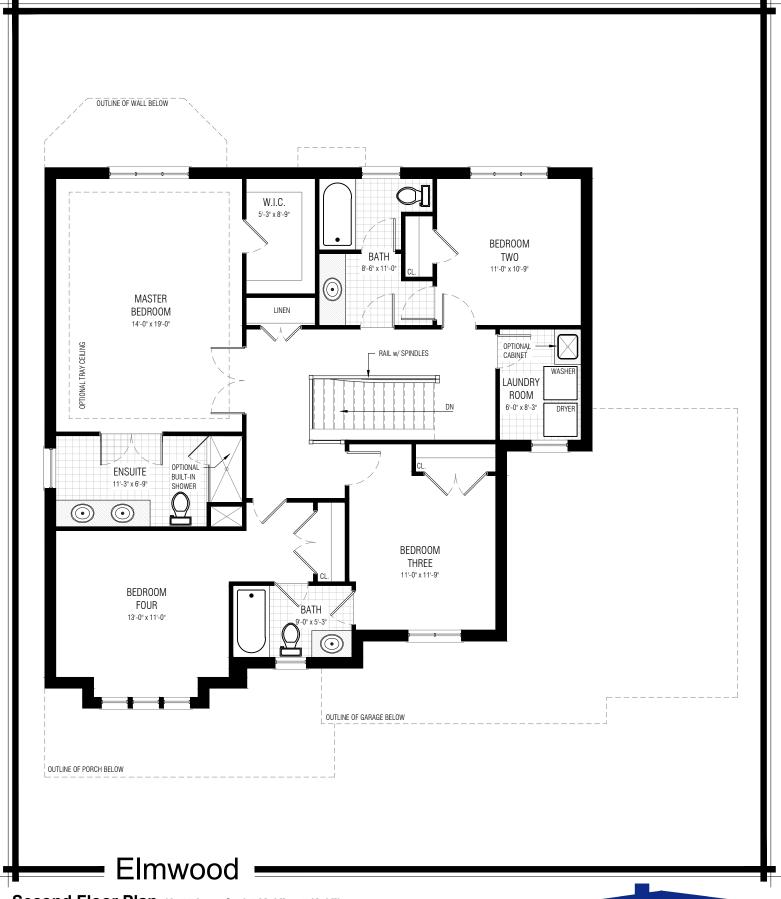

## Second Floor Plan (2,750 sq.ft. / 52'-0" x 51'-0")

This picture is an artists representation. Please refer to a sales representative for upgraded options.