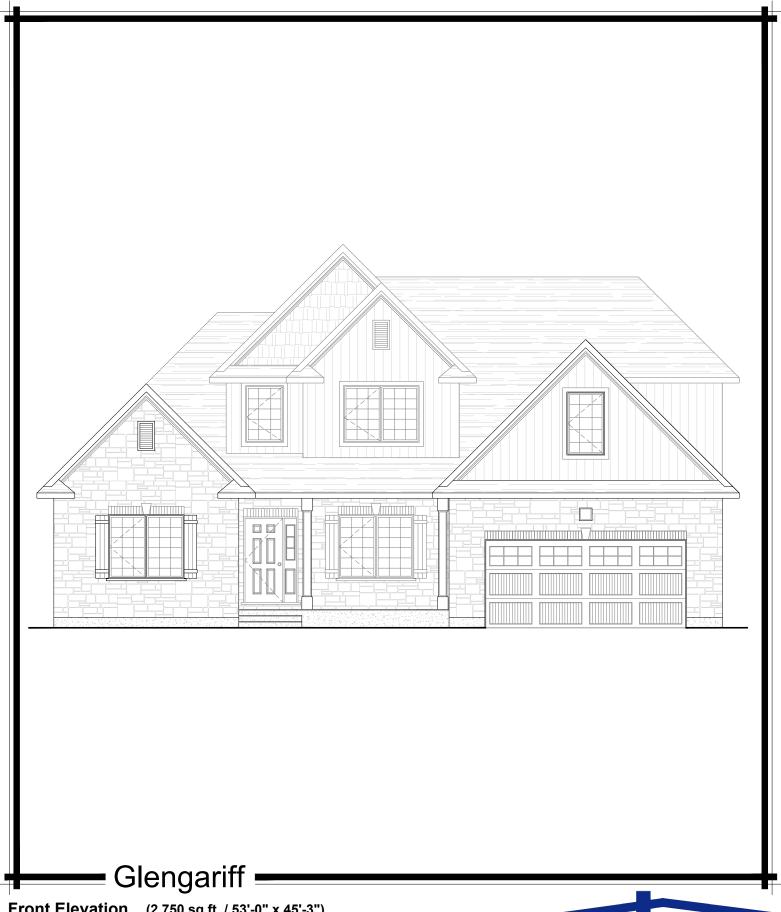

Front Elevation (2,750 sq.ft. / 53'-0" x 45'-3")

This picture is an artists representation. Please refer to a sales representative for upgraded options.

This plan and any pricing is the property of DHP Homes. They are not to be duplicated in any way. Plans and specifications are approximate, and are subject to change without notice.