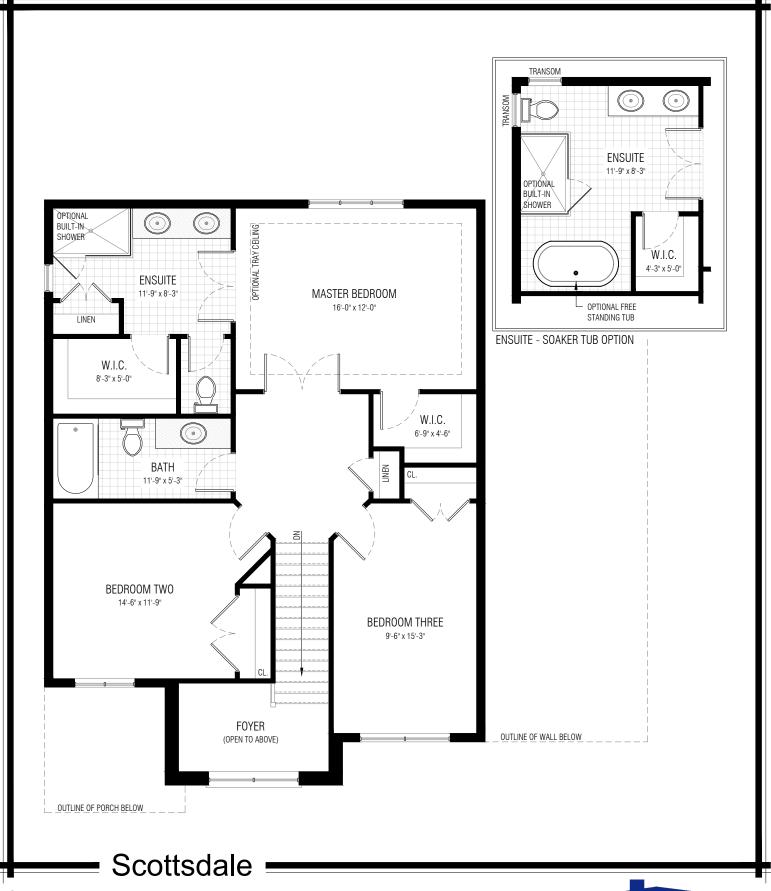

## Second Floor Plan (1,955 sq.ft. / 40'-0" x 40'-9" - 8'-0" Ceilings)

This picture is an artists representation. Please refer to a sales representative for upgraded options.

Lower Level Plan (1,955 sq.ft. / 40'-0" x 40'-9")