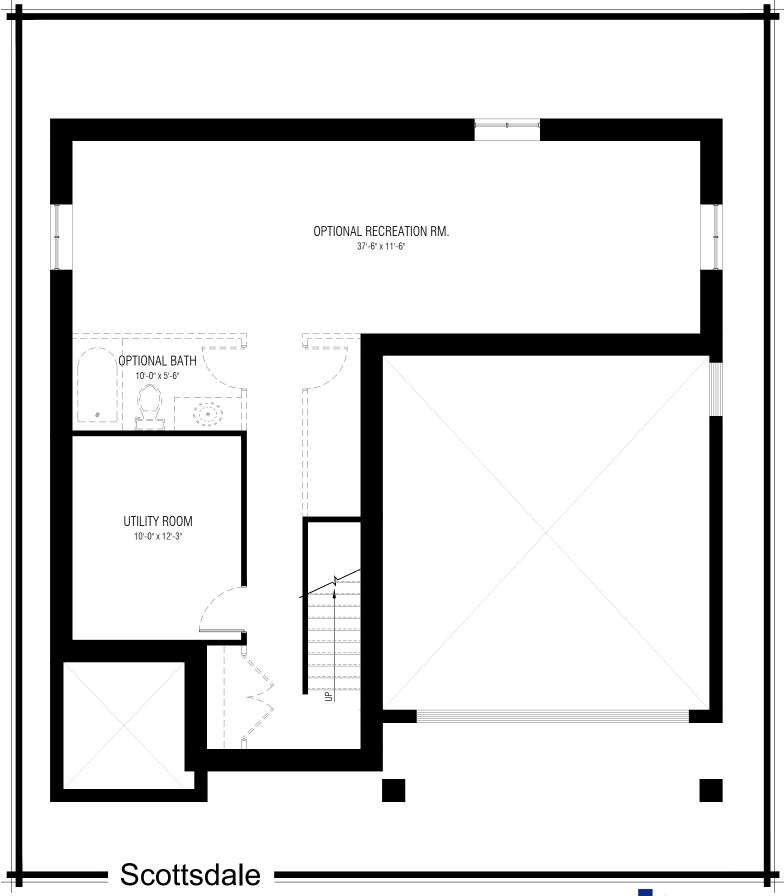

## Second Floor Plan (1,955 sq.ft. / 40'-0" x 40'-9" - 8'-0" Ceilings)

This picture is an artists representation. Please refer to a sales representative for upgraded options.

Lower Level Plan (1,955 sq.ft. / 40'-0" x 40'-9")

This picture is an artists representation. Please refer to a sales representative for upgraded options.