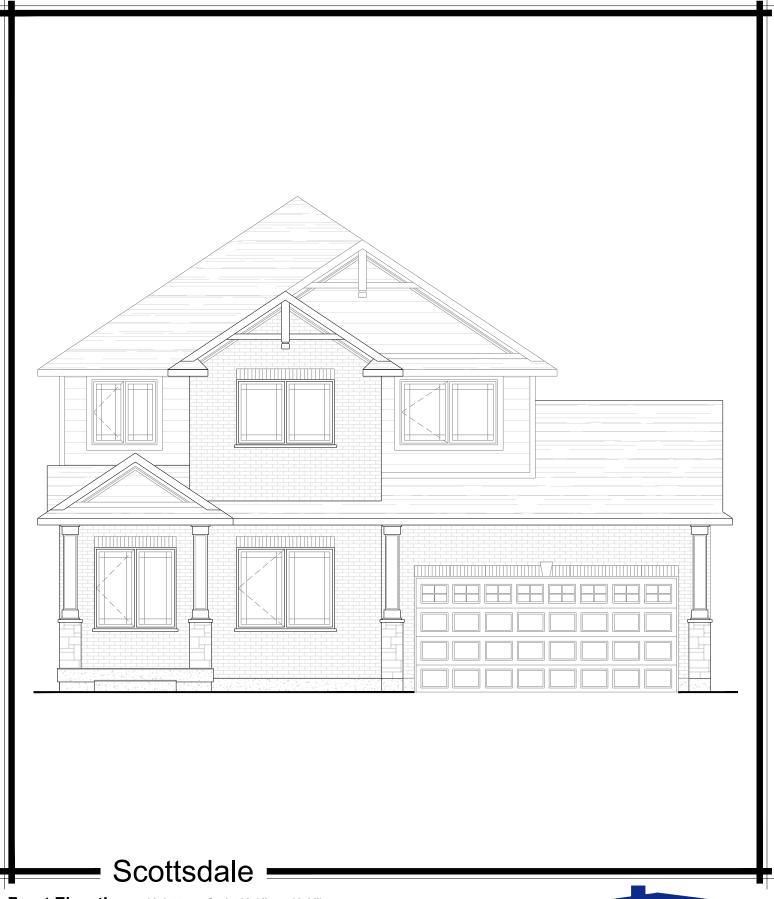

Front Elevation (1,955 sq.ft. / 40'-0" x 40'-9")

This picture is an artists representation. Please refer to a sales representative for upgraded options.