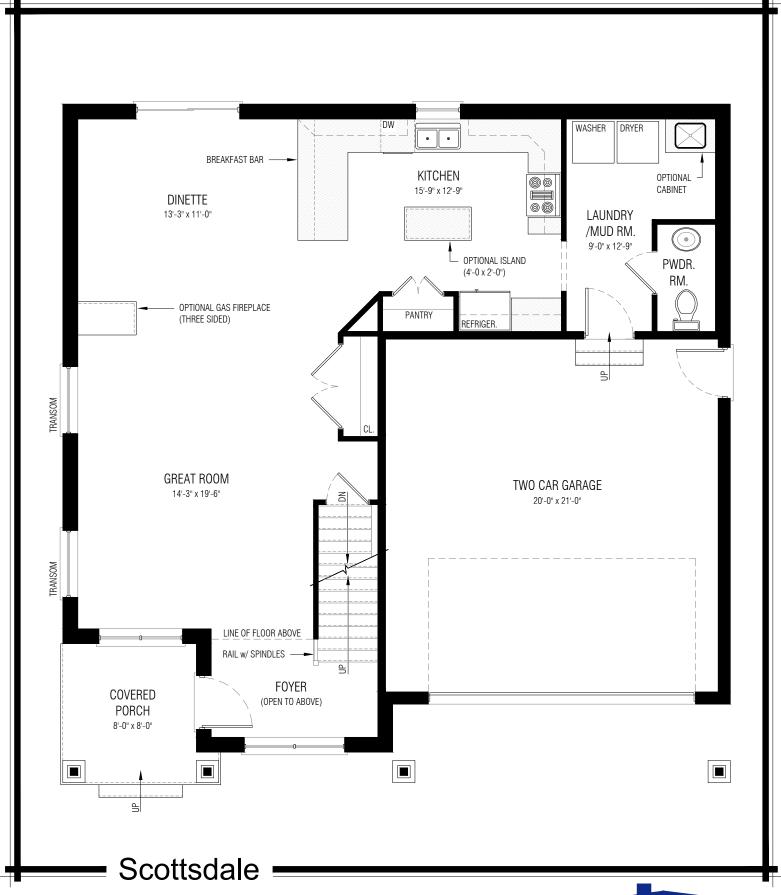

## Main Floor Plan (1,955 sq.ft. / 40'-0" x 40'-9" - 9'-0" Ceilings)

This picture is an artists representation. Please refer to a sales representative for upgraded options.