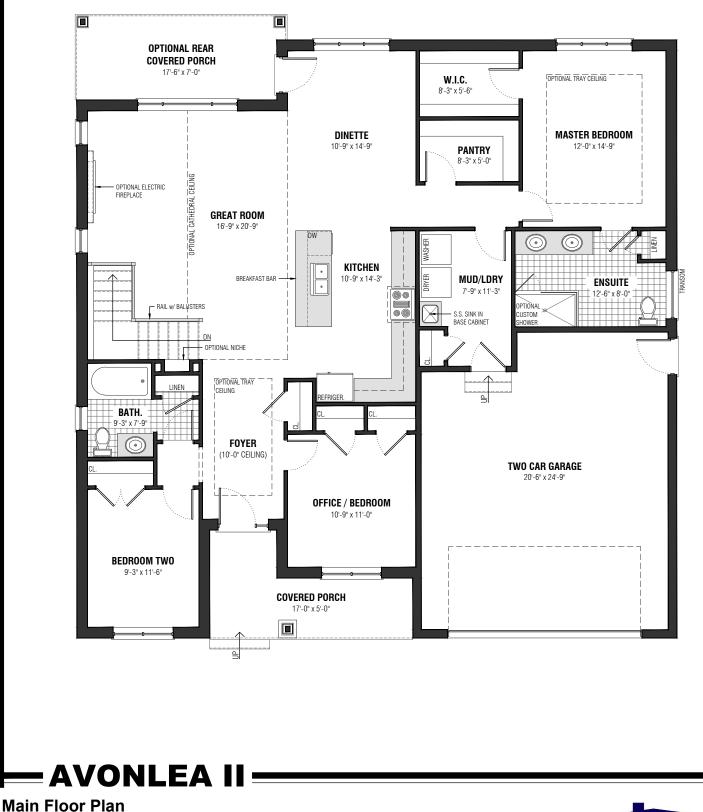

Copyright 2022

(1,785 sq.ft. / 50'-0" x 51'-10")

This picture is an artists representation. Please refer to a sales representative for upgraded options. This plan and any pricing is the property of DHP Homes. They are not to be duplicated in any way. Plans and specifications are approximate, and are subject to change without notice.