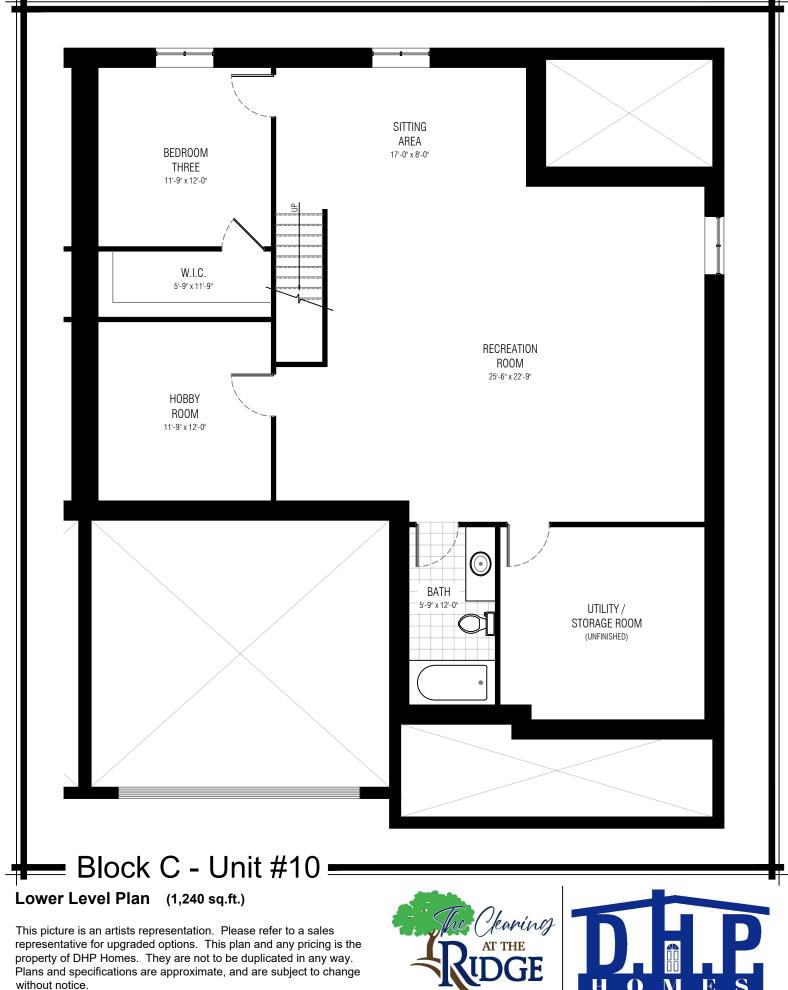

## Front Elevation (2,820 sq.ft. - Total)

This picture is an artists representation. Please refer to a sales representative for upgraded options. This plan and any pricing is the property of DHP Homes. They are not to be duplicated in any way. Plans and specifications are approximate, and are subject to change without notice.

Copyright 2022







This picture is an artists representation. Please refer to a sales representative for upgraded options. This plan and any pricing is the property of DHP Homes. They are not to be duplicated in any way. Plans and specifications are approximate, and are subject to change without notice.

Copyright 2022







Copyright 2022



()www.dhphomes.com