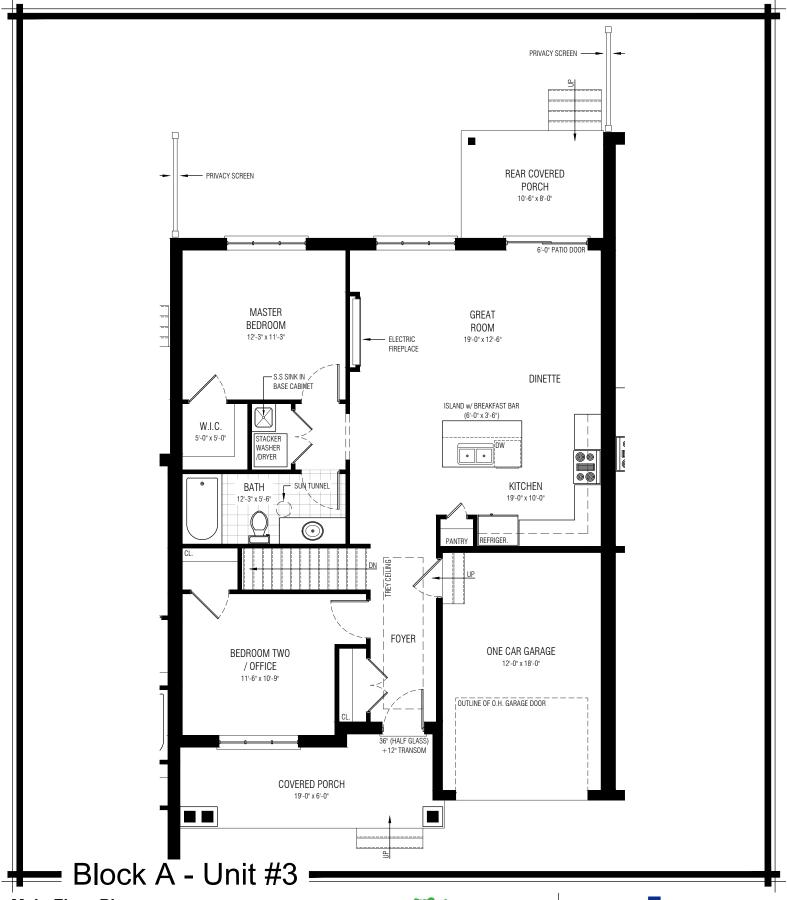

Main Floor Plan (1,065 sq.ft.)

This picture is an artists representation. Please refer to a sales representative for upgraded options. This plan and any pricing is the property of DHP Homes. They are not to be duplicated in any way. Plans and specifications are approximate, and are subject to change without notice.