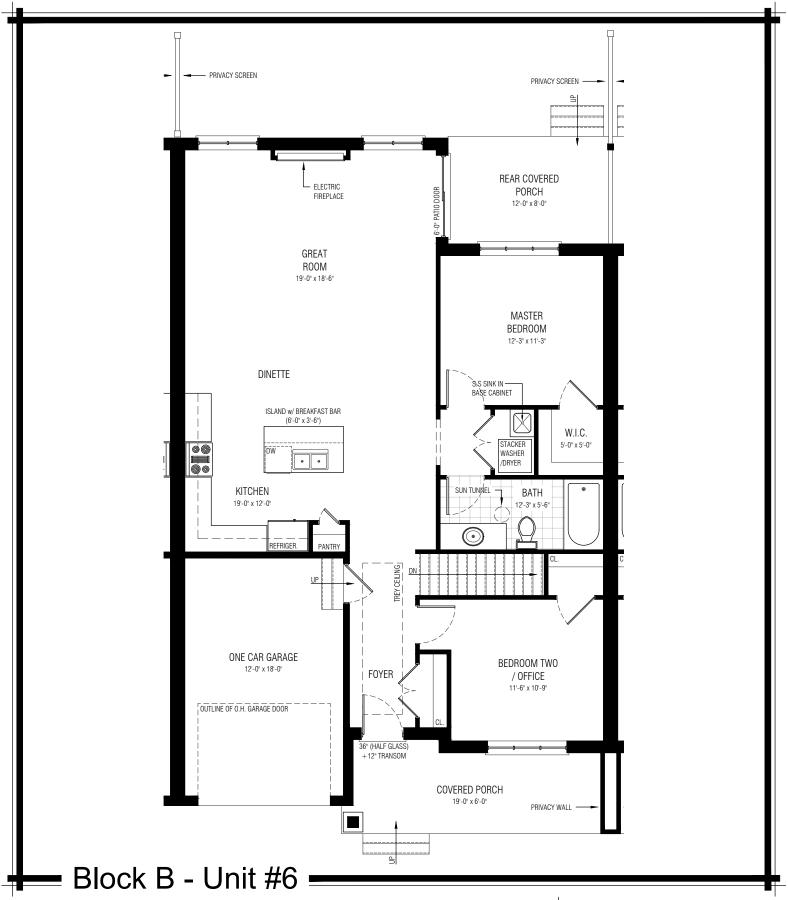

Main Floor Plan (1,215 sq.ft.)

This picture is an artists representation. Please refer to a sales representative for upgraded options. This plan and any pricing is the property of DHP Homes. They are not to be duplicated in any way. Plans and specifications are approximate, and are subject to change without notice.