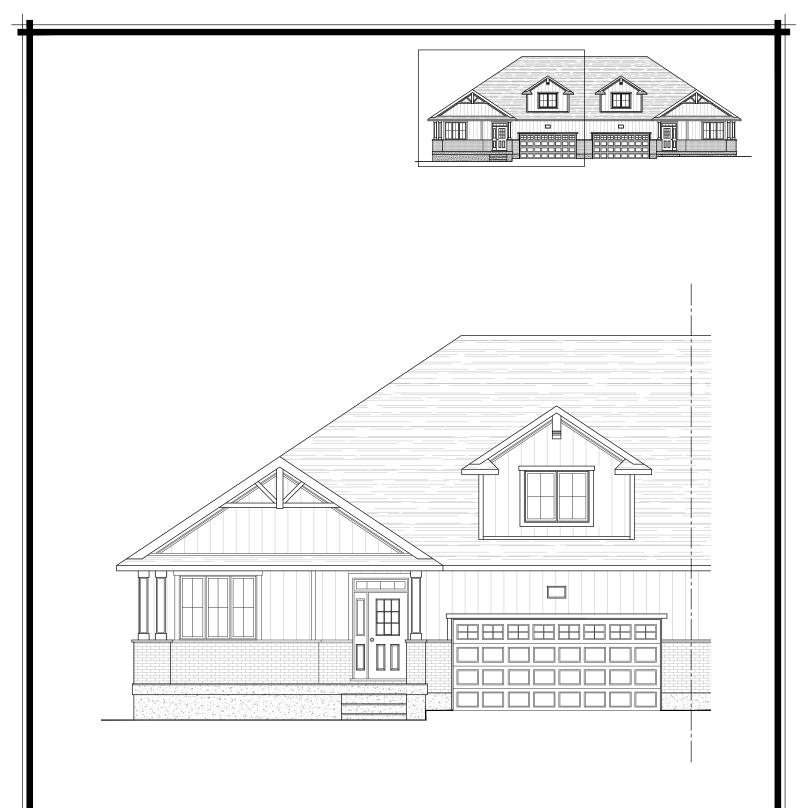

## Block C - Unit #9

## Front Elevation (1,580 sq.ft. - Total)

This picture is an artists representation. Please refer to a sales representative for upgraded options. This plan and any pricing is the property of DHP Homes. They are not to be duplicated in any way. Plans and specifications are approximate, and are subject to change without notice.