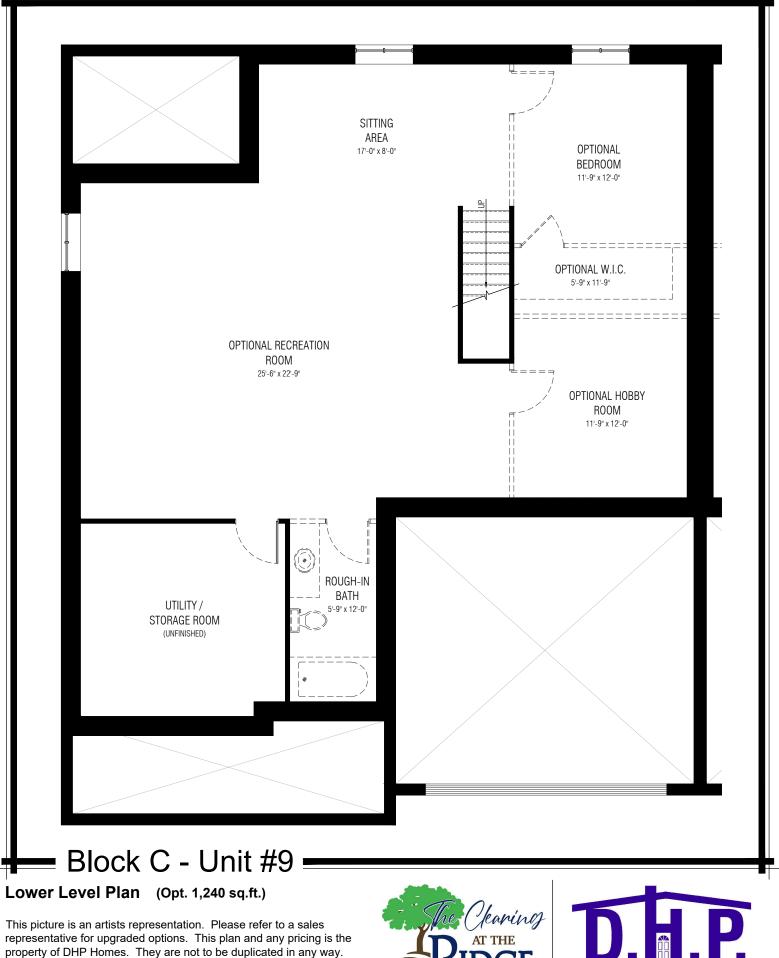

## Block C - Unit #9

## Front Elevation (1,580 sq.ft. - Total)

This picture is an artists representation. Please refer to a sales representative for upgraded options. This plan and any pricing is the property of DHP Homes. They are not to be duplicated in any way. Plans and specifications are approximate, and are subject to change without notice.

Copyright 2022





www.dhphomes.com



property of DHP Homes. They are not to be duplicated in any way. Plans and specifications are approximate, and are subject to change without notice.

Copyright 2022







Copyright 2022

Plans and specifications are approximate, and are subject to change

without notice.



www.dhphomes.com

M

()