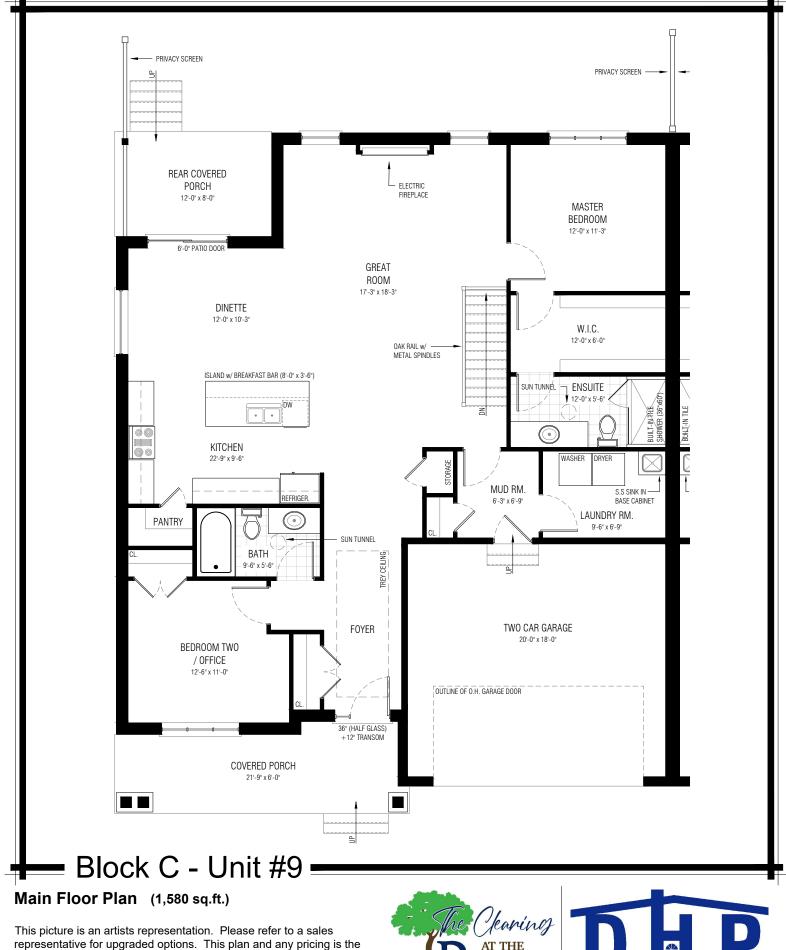

## Block C - Unit #9

## Front Elevation (1,580 sq.ft. - Total)

This picture is an artists representation. Please refer to a sales representative for upgraded options. This plan and any pricing is the property of DHP Homes. They are not to be duplicated in any way. Plans and specifications are approximate, and are subject to change without notice.

Copyright 2022





www.dhphomes.com



property of DHP Homes. They are not to be duplicated in any way. Plans and specifications are approximate, and are subject to change without notice.

Copyright 2022







Copyright 2022

Plans and specifications are approximate, and are subject to change

without notice.



www.dhphomes.com

M

()