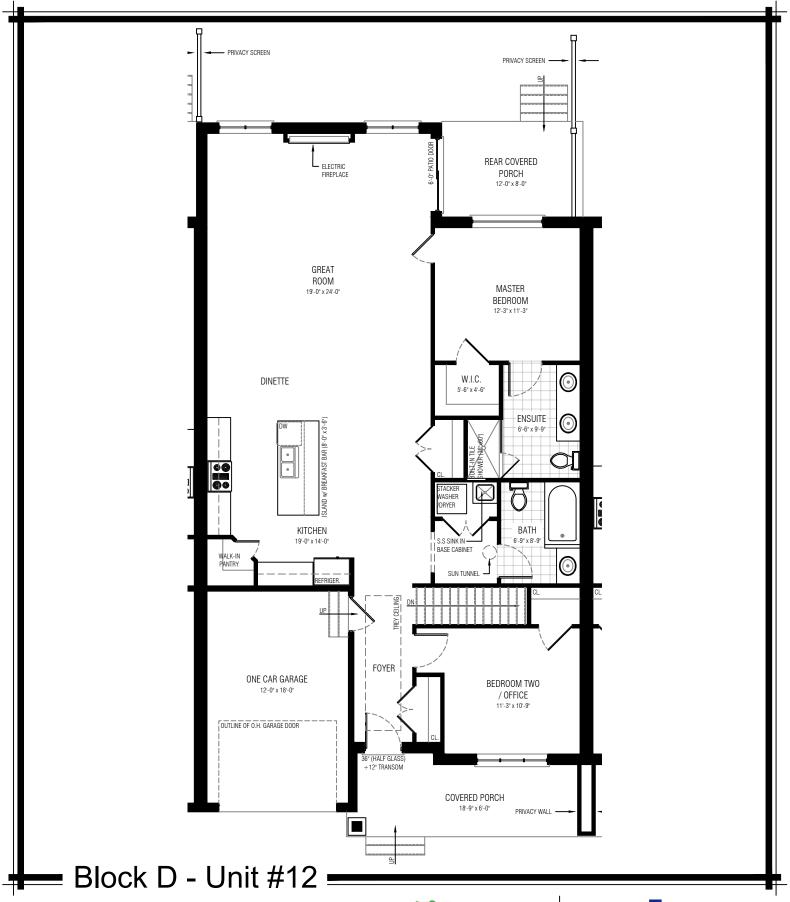

Copyright 2022

Main Floor Plan (1,500 sq.ft.)

This picture is an artists representation. Please refer to a sales representative for upgraded options. This plan and any pricing is the property of DHP Homes. They are not to be duplicated in any way. Plans and specifications are approximate, and are subject to change without notice.